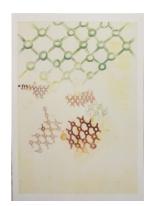

Coconut Studios

10.

**\$250** 2023

Moedra'nyini (Star Dreaming)
risograph print on 250gsm Vellum paper,
printed by Matty van Roden / split/shift
press, Darwin
42cm x 29.5cm (paper
edition size: 2 x A/P + 8
exhibition print: A/P, signed