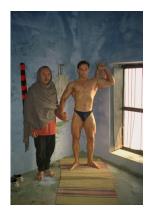

Gary Lee: midling

10 August - 9 September 2023

1.

\$1,000

2003 - newly editioned 2023 Self-portrait with Manish, from Skin

series

type C print on Ilford cottonrag paper

44cm(h) x 31.94cm(w) (paper) edition size: 2 x A/P + 3