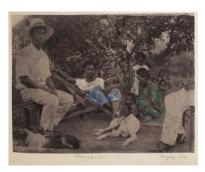

Gary Lee: midling

10 August - 9 September 2023

1.

\$1,000

2003 - newly editioned 2023 Self-portrait with Manish, from Skin

series

type C print on Ilford cottonrag paper

44cm(h) x 31.94cm(w) (paper) edition size: 2 x A/P + 3