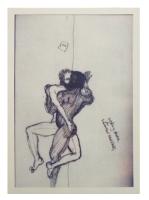

7.

**\$250** 2023

Working sketch for subverted Ned Kelly risograph print on 250gsm Vellum paper, printed by Matty van Roden / split/shift

press, Darwin

42cm x 29.5cm (paper) edition size: 2 x A/P + 8 exhibition print: A/P, signed