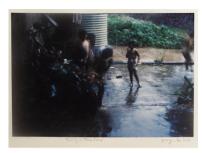

13.

**\$4,000** (framed) 2023

Antonio and Lily
Pastel & pencil on type C print on
Ilford cottonrag paper
36.6cm x 27.1cm (image)
signed

14.

**\$2,500** (framed) 2023

Raining at Parap Camp
pastel, pencil, texta on type C print on
llford cottonrag paper
23.5cm x 34cm (image)
signed