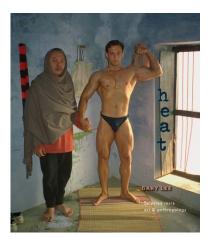

16.

**\$120** 2023 **\$150** (incl. postage + handling) heat, Gary Lee: selected texts, art & anthropology editor: Maurice O'Riordan publisher: dishevel books, Darwin

publisher: dishevel books, Darwin pages: 396 + cover, full-colour page, cover: 350gsm artboard, cello-gloss internal pages: printed on 113gsm satin-

coated paper

size: 28cm x 24cm x 2.2cm finish: perfect + burst binding